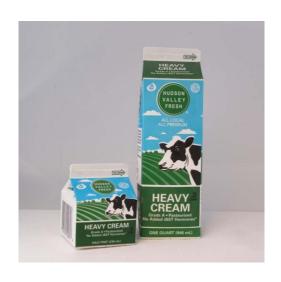

Fresh, Local, Premium Quality Dairy from our ten family farms in Columbia, Dutchess, and Ulster Counties.

| <b>Product Code</b> | Description       | <b>Unit Size</b> | Pack size       | Storage Info | Shelf Life | UPC#         |
|---------------------|-------------------|------------------|-----------------|--------------|------------|--------------|
| HVC8OZ              | Heavy Cream (40%) | 8 oz.            | 48 units / case | 35-38°F      | 11 days    | 746104555779 |
| HVCQT               | Heavy Cream (40%) | Quart            | 16 units / case | 35-38°F      | 11 days    | 746104555670 |
| HVC5GB              | Heavy Cream (40%) | 5 gallon         | 1 unit / case   | 35-38°F      | 18 days    | n/a          |