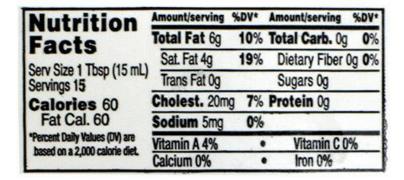

Fresh, Local, Premium Quality Dairy from our ten family farms in Columbia, Dutchess, and Ulster Counties.

| <b>Product Code</b> | Description       | <b>Unit Size</b> | Pack size       | Storage Info | Shelf Life | UPC#         |
|---------------------|-------------------|------------------|-----------------|--------------|------------|--------------|
| HVC8OZ              | Heavy Cream (40%) | 8 oz.            | 48 units / case | 35-38°F      | 11 days    | 746104555779 |
| HVCQT               | Heavy Cream (40%) | Quart            | 16 units / case | 35-38°F      | 11 days    | 746104555670 |
| HVC5GB              | Heavy Cream (40%) | 5 gallon         | 1 unit / case   | 35-38°F      | 18 days    | n/a          |