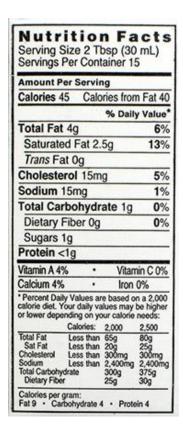

Fresh, Local, Premium Quality Dairy from our ten family farms in Columbia, Dutchess, and Ulster Counties.

| <b>Product Code</b> | Description     | <b>Unit Size</b> | Pack size       | Storage Info | Shelf Life | UPC#         |
|---------------------|-----------------|------------------|-----------------|--------------|------------|--------------|
| ННРТ                | 1/2 & 1/2 (12%) | Pint             | 28 units / case | 35-38°F      | 11 days    | 746104555816 |
| ннот                | 1/2 & 1/2 (12%) | Quart            | 16 units / case | 35-38°F      | 11 days    | 746104555663 |
| HH5GB               | 1/2 & 1/2 (12%) | 5 gallon         | 1 unit / case   | 35-38°F      | 18 days    | n/a          |



Packed in plastic milk crates.



For more information:

info@hudsonvalleyfresh.com www.hudsonvalleyfresh.com