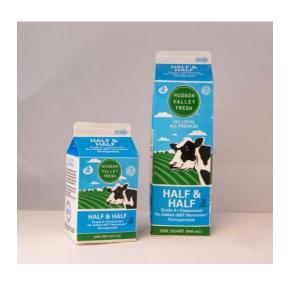

Fresh, Local, Premium Quality Dairy from our ten family farms in Columbia, Dutchess, and Ulster Counties.

| <b>Product Code</b> | Description     | <b>Unit Size</b> | Pack size       | Storage Info | Shelf Life | UPC#         |
|---------------------|-----------------|------------------|-----------------|--------------|------------|--------------|
| ННРТ                | 1/2 & 1/2 (12%) | Pint             | 28 units / case | 35-38°F      | 11 days    | 746104555816 |
| ннот                | 1/2 & 1/2 (12%) | Quart            | 16 units / case | 35-38°F      | 11 days    | 746104555663 |
| HH5GB               | 1/2 & 1/2 (12%) | 5 gallon         | 1 unit / case   | 35-38°F      | 18 days    | n/a          |