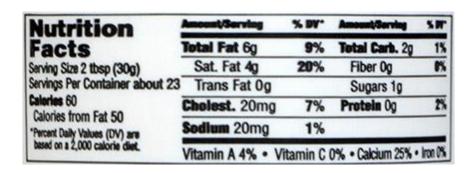

**Ingredients:** Milk, Cream, Lactic Acid, Citric Acid, Acetic Acid, Tapioca Flour, Modified Food Starch, Guar Gum, Salt, Natural Flavor

Packaging: Containers packed in plastic milk crates.

For more information: