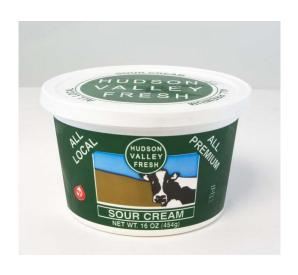

Fresh, Local, Premium Quality Dairy from our ten family farms in Columbia, Dutchess, and Ulster Counties.

| <b>Product Code</b> | Description | <b>Unit Size</b> | Pack size       | Storage Info | Shelf Life | UPC#         |
|---------------------|-------------|------------------|-----------------|--------------|------------|--------------|
| SC10LB              | Sour Cream  | 10 LB            | 1 unit / case   | 35-38°F      | 28 days    | n/a          |
| SC16OZ              | Sour Cream  | 16 oz.           | 15 units / case | 35-38°F      | 28 days    | 746104555915 |