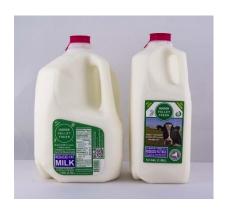

## REDUCED FAT MILK

Fresh, Local, Premium Quality Dairy from our ten family farms in Columbia, Dutchess, and Ulster Counties.

| <b>Product Code</b> | Description            | Unit Size   | Pack size      | Storage Info | Shelf Life | UPC#         |
|---------------------|------------------------|-------------|----------------|--------------|------------|--------------|
| RF5GB               | Reduced Fat White Milk | 5 gallon    | 1 unit / case  | 35-38°F      | 18 days    | n/a          |
| RFGAL               | Reduced Fat White Milk | Gallon      | 4 units / case | 35-38°F      | 18 days    | 746104555441 |
| RFHG                | Reduced Fat White Milk | Half Gallon | 9 units / case | 35-38°F      | 18 days    | 746104555588 |

**Packaging:** Milk packed in plastic milk crates.